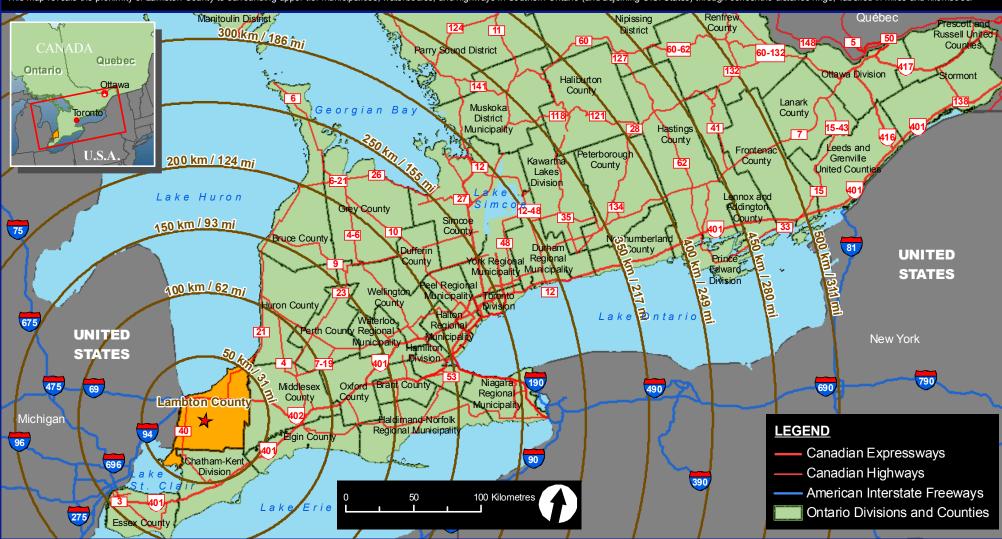

## Atlas of LAMBTON COUNTY

Proximity to Southern Ontario

## How to Interpret Information Presented on this Page?

This map reveals the proximity of Lambton County to surrounding upper-tier municipalities, waterbodies, and highways in Southem Ontario (and adjoining U.S. States) through concentric distance rings, labelled in miles and kilometres.